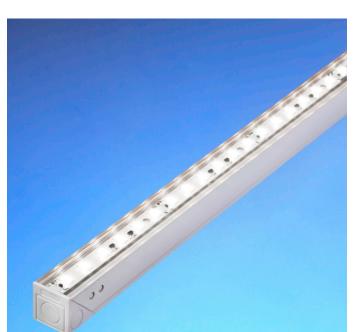

## Euclid 20 IP20

0.3 Watt medium power LEDs LED linear lighting system

## 0.3 Watt medium power LEDs

LED linear lighting system

## **Product description:**

For use in interior indirect lighting applications including cove lighting, wall grazing and wall washing

Osram, Samsung or Luminus medium power 0.3 Watt LEDs

Up to 25 Watts per Mtr