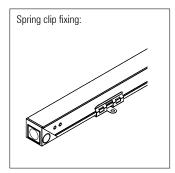

 $\label{lem:mounting} \mbox{Mounting options include spring clips or custom bracket options}$ 

Various dimming options available: 1 - 10, DALI, DMX. Separate dimming channel

Side, end or back power feed and connector options allow for continuous lighting - Up to 11 mtrs can be lit from a single feed point. 16 Amp IP20 connectors join fixtures together on-site