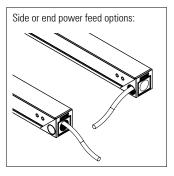

 $\label{lem:mounting} \mbox{Mounting options include spring clips or custom bracket options}$ 

Various dimming options available: 1 - 10, DALI, DMX. Separate dimming channel

Side, end or back power feed and connector options allow for continuous lighting - Up to 11 mtrs can be lit from a single feed point. 16 Amp IP20 connectors join fixtures together on-site