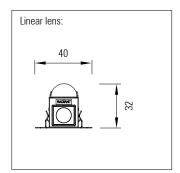

Integral DC to DC low voltage linear drivers. Remote 24 V DC power supply

Continuous LED pitch across strips

Wide range of LED colour temperature and CRI options available

40° linear-lens is available

Custom lengths based on a 100 mm module up to 2.5 Mtrs