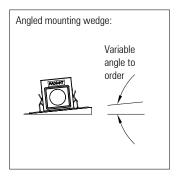

 $\label{lem:mounting} \mbox{Mounting options include spring clips or custom bracket options}$ 

Various dimming options available: 1 - 10, DALI, DMX. Separate dimming channel

Side, end or back power feed and connector options allow for continuous lighting - Up to 11 mtrs can be lit from a single feed point. 16 Amp IP20 connectors join fixtures together on-site