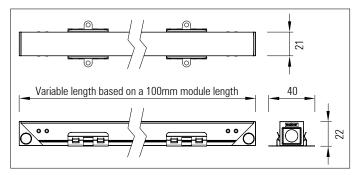

Integral DC to DC low voltage linear drivers. Remote 24 V DC power supply

Continuous LED pitch across strips

Wide range of LED colour temperature and CRI options available

40° linear-lens is available

Custom lengths based on a 100 mm module up to 2.5 Mtrs