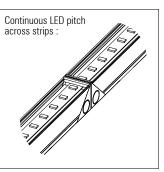

Integral DC to DC low voltage linear drivers. Remote 24 V DC power supply

Continuous LED pitch across strips

Wide range of LED colour temperature and CRI options available

40° linear-lens is available

Custom lengths based on a 100 mm module up to 2.5 Mtrs